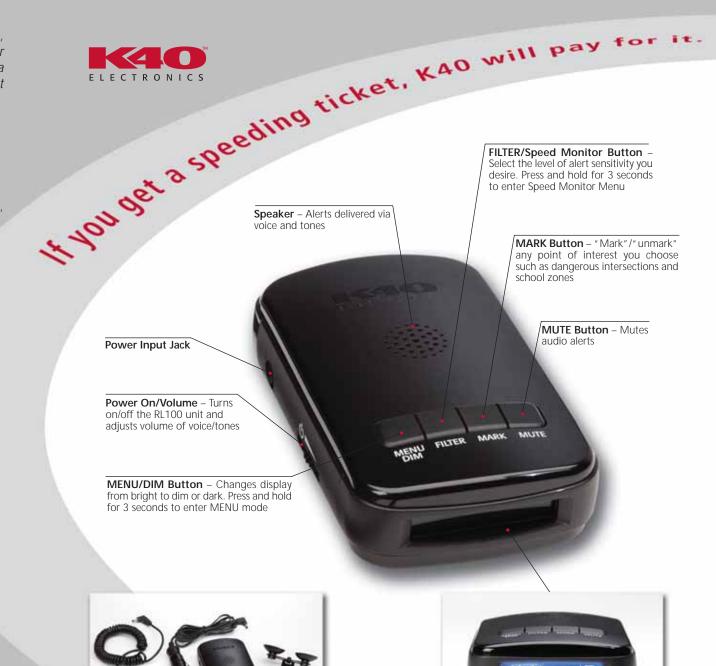

## K40's RL100 — Protection that leaves you free to drive...without limits.

- 12 Customizable Settings No two drivers, vehicles, or driving environments are the same. The K40 RL100 is completely customizable to the way you drive.
- GPS based "Mark to Alert" Allows you to mark any point of interest you choose such as dangerous intersections and school zones. Build your own personal database.
- K40's exclusive Ouiet Ride™ Eliminates audio alerts below any speed you set.
- K40 Speed Monitor GPS feature cues visual and audio alerts whenever your pre-selected speed is exceeded.
- Voice or Tone plus LCD Display Unique audible and visual warnings let you know specifically which police radar/laser band is targeting your vehicle.
- Fully Programmable Radar/Laser **Alert Options** Enables you to eliminate alerts to specific radar/laser bands.
- Auto Start-Up and Autofrequency **Calibration** Automatic self-test sequence verifies the unit is operating properly and is calibrated each time it is turned on.
- Memory Retention The RL100 maintains all of your preferred/customized settings even after the unit is turned off or unplugged

Your RL100 includes all accessories - Easy, in-andout mounting on your windshield. Includes a 12v coiled power cord along with a straight power cord for customized installation

Alphanumeric LCD Display - Provides alert information as well as filter setting, compass, and mph