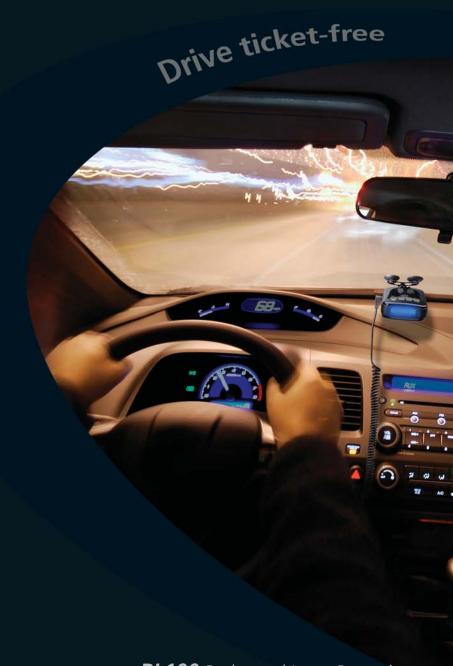

The K40 RL100 offers the ultimate portable protection, fully customizable for the way you drive. A radar and laser detector you can trust, backed by a company of real people who genuinely care about vour driving experience.

## K40's RL100 — Protection that leaves you free to drive...without limits.

- 12 Customizable Settings No two drivers, vehicles, or driving environments are the same. The K40 RL100 is completely customizable to the way you drive.
- GPS based "Mark to Alert" Allows you to mark any point of interest you choose such as dangerous intersections and school zones. Build your own personal database.
- K40's exclusive Ouiet Ride™ Eliminates audio alerts below any speed you set.
- K40 Speed Monitor GPS feature cues visual and audio alerts whenever your pre-selected speed is exceeded.
- Voice or Tone plus LCD Display Unique audible and visual warnings let you know specifically which police radar/laser band is targeting your vehicle.
- Fully Programmable Radar/Laser **Alert Options** Enables you to eliminate alerts to specific radar/laser bands.
- Auto Start-Up and Autofrequency **Calibration** Automatic self-test sequence verifies the unit is operating properly and is calibrated each time it is turned on.
- Memory Retention The RL100 maintains all of your preferred/customized settings even after the unit is turned off or unplugged