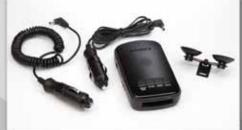

Your RL100 includes all accessories - Easy, in-andout mounting on your windshield. Includes a 12v coiled power cord along with a straight power cord for customized installation

Alphanumeric LCD Display - Provides alert information as well as filter setting, compass, and mph