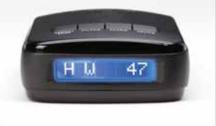

Your RL100 includes all accessories - Easy, in-andout mounting on your windshield. Includes a 12v coiled power cord along with a straight power cord for customized installation

Alphanumeric LCD Display - Provides alert information as well as filter setting, compass, and mph