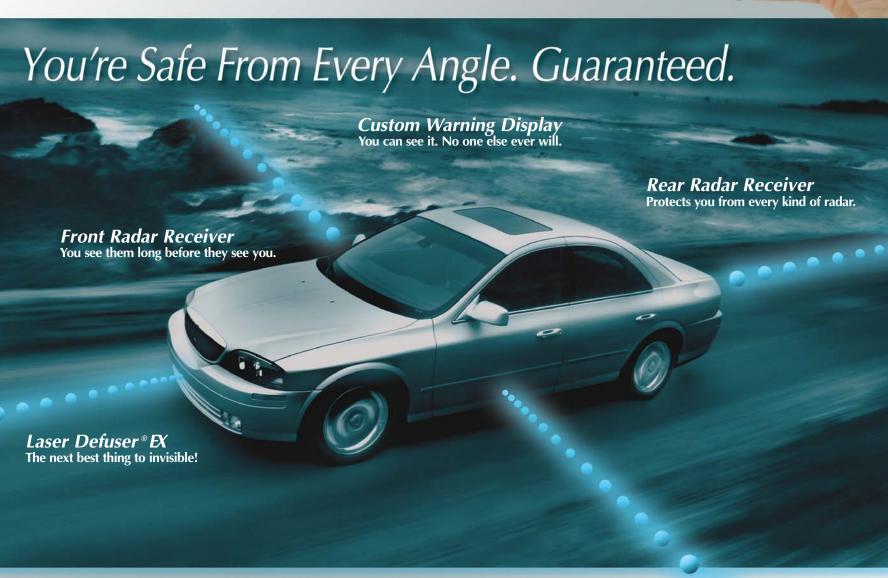

#### Dual Wireless Radar Receivers.

CALIBRE's exclusive, patented design mounts separate wireless radar receivers behind the front grill and rear bumper ~ strategically positioned for the fastest capture of radar signals. Distinct audio (verbal or tone) and visual alerts let you know exactly when and where to look for police.

#### Total Laser Protection...

With an optional Laser Defuser® EX or EX2 you'll deactivate police laser capability by emitting a powerful infrared signal back to the gun at a pulse rate the gun can't understand. It actually deactivates the ability of the laser gun to measure speed, while you receive audio & visual warnings that give you the precious time you need to react and reduce your speed.

## So Discreet, CALIBRE Looks Factory Installed.

No inconvenient, unsightly cords! CALIBRE's tiny but effective blue LED light points (or pods) become a vital part of your instrument panel.