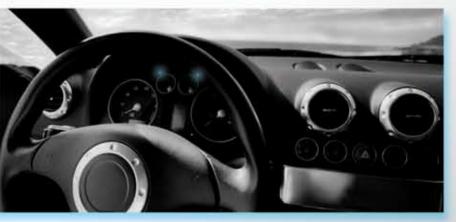

## So Discreet, CALIBRE Looks Factory Installed.

No inconvenient, unsightly cords! CALIBRE's tiny but effective blue LED light points (or pods) become a vital part of your instrument panel.