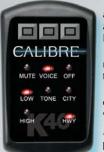

#### Wireless OneTouch™ Remote Control.

Only CALIBRE is controlled with a hand-held remote about the size of your car's key fob, and as easy to use. Select these modes: On/Off, City/Highway, Voice/Tone and Volume/Mute with a single click, then put your Remote Control away until you want to change preferences.

# Wireless, OneTouch™Remote Control

Only CALIBRE offers these unique oneclick technologies as standard features:

- Easy Mute<sup>™</sup> for prolonged radar encounters
  - City/Highway Mode

# ...At the Touch of a Button.

Highway Mode: Full sensitivity and warnings to all FCC allocated police radar bands and technology. Advanced City Mode: Eliminates all X-band warnings while also reducing other non-police radar signals.

Voice Mode: Audio quality digital voice alerts indicate the direction of the signal and the radar band detected (e.g. "FRONT KA BAND" or "REAR K BAND"

Tone Mode: Provides simple tone alerts for each radar warning indicating whether the threat is to the front or rear.

Volume/Mute: Adjust volume to High or Low setting. or activate full time Mute which provides visual light warnings only.

**Easy Mute:** Quickly mute any radar warning with a single press of any of the three buttons on the OneTouch™ Remote